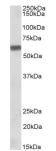

## Images:

Anti-SPP1 Antibody (A84105) (0.5 $\mu$ g/ml) staining of MOLT4 lysate (35 $\mu$ g protein in RIPA

buffer). Detected by chemiluminescence.