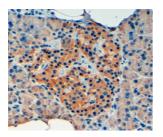

## Anti-VPS11 Antibody (A84107)

Images continued:

Anti-VPS11 Antibody (A84107) (4µg/ml) staining of paraffin embedded Human Pancreas. Steamed antigen retrieval with Tris/EDTA buffer pH 9, HRP-staining.