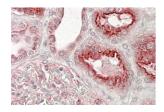

#### Images:

Anti-VPS11 Antibody (A84107) ( $3.8\mu g/ml$ ) staining of paraffin embedded Human Kidney-. Steamed antigen retrieval with citrate buffer pH 6, AP-staining.