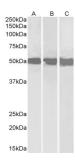

## Images:

Anti-DDX6 Antibody (A84180) (0.3µg/ml) staining of Daudi (A), Jurkat (B) and HepG2 (C) lysates (35µg protein in RIPA buffer). Primary incubation was 1 hour. Detected by chemiluminescence.