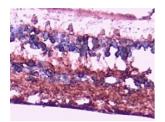

#### Images:

Anti-ARR3 Antibody (A84295) (2.5µg/ml) staining of paraffin embedded Human Retina. Heat induced antigen retrieval with citrate buffer pH 6, HRP-staining.