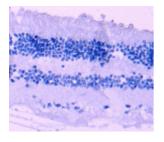

## Anti-ARR3 Antibody (A84295)

Images continued:

Anti-ARR3 Antibody (A84295) - Negative Control showing staining of paraffin embedded Human Retina, with no primary antibody.