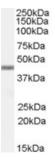

EB7744 (0.5µg/ml) staining of Daudi lysate (35µg protein in RIPA buffer). Detected by chemiluminescence.