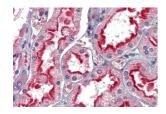

#### Images:

Anti-APOBEC3G Antibody (A84336) (2.5µg/ml) staining of paraffin embedded Human Kidney. Steamed antigen retrieval with citrate buffer pH 6, AP-staining.