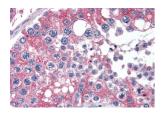

## Anti-APOBEC3G Antibody (A84336)

Images continued:

Anti-APOBEC3G Antibody (A84336) (2.5µg/ml) staining of paraffin embedded Human Testis. Steamed antigen retrieval with citrate buffer pH 6, AP-staining.