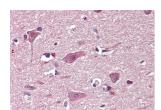

## Images:

Anti-CHD7 Antibody (A84388) (3.75μg/ml) staining of paraffin embedded Human Cortex. Steamed antigen retrieval with citrate buffer pH 6, AP-staining.