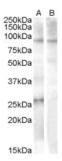

## Images:

Anti-APOBEC2 Antibody (A84474) (1µg/ml) staining of Human Heart lysate (35µg protein in RIPA buffer) with (B) and without (A) blocking with the immunising peptide. Primary incubation was 1 hour. Detected by chemiluminescence.