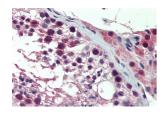

## Anti-PREX1 Antibody (A84704)

Images continued:

Anti-PREX1 Antibody (A84704) ( $10\mu$ g/ml) staining of paraffin embedded Human Testis. Steamed antigen retrieval with citrate buffer pH 6, AP-staining.