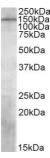

#### Images:

Anti-PREX1 Antibody (A84704) (1µg/ml) staining of Human Temporal Cortex lysate (35µg protein in RIPA buffer). Primary incubation was 1 hour. Detected by chemiluminescence.