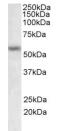

## Images:

15kDa

Anti-MMP12 Antibody (A84774) (0.5μg/ml) staining of Human Breast Cancer lysate (35μg protein in RIPA buffer). Primary incubation was 1 hour. Detected by chemiluminescence.