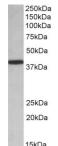

#### Images:

Anti-PCBP1 Antibody (A84894) (0.01μg/ml) staining of HeLa lysate (35μg protein in RIPA

buffer). Primary incubation was 1 hour. Detected by chemiluminescence.