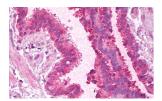

## Images continued:

Anti-PCBP1 Antibody (A84894) (5 $\mu$ g/ml) staining of paraffin embedded Human Lung. Steamed antigen retrieval with citrate buffer pH 6, AP-staining.