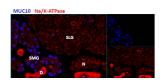

## Images:

Anti-Prol1 Antibody (A84918) (2.9 $\mu$ g/ml) staining of cells in the submandibular salivery gland (SMG), but not in the sublingual salivery gland (SLG) in mouse.