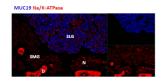

## Images:

Anti-Muc19 Antibody (A84919) (1.8µg/ml) staining cells of the sublingual salivary gland (SLG) in mouse, but not any cells of the submandibular salivary gland (SMG).