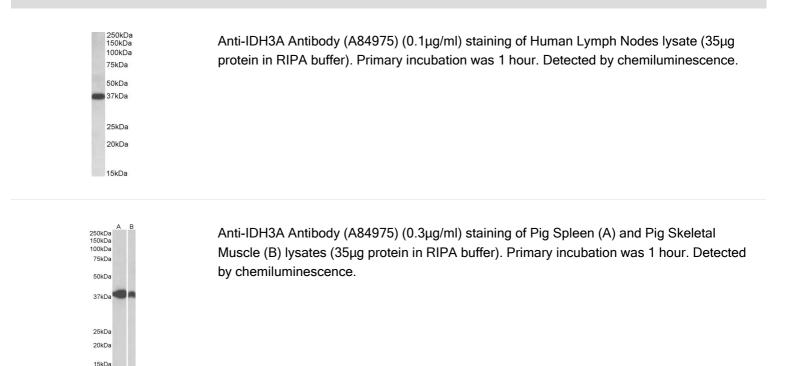

|
| Formulation:   | Supplied in Tris Buffered Saline, pH 7.30, with 0.02% Sodium Azide and 0.5% BSA.                                                      |
| Storage:       | Shipped at 4°C. Upon delivery aliquot and store at -20°C. Avoid freeze / thaw cycles.                                                 |
| Disclaimer:    | This product is for research use only. It is not intended for diagnostic or therapeutic use.                                          |

### Images:



Anti-IDH3A Antibody (A84975) (0.1µg/ml) staining of Human (A), Mouse (B) and Rat (C) Spleen lysates (35µg protein in RIPA buffer). Primary incubation was 1 hour. Detected by chemiluminescence.

# antibodies

## Anti-IDH3A Antibody (A84975)

#### Images continued: