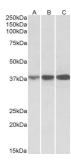

### Images:

Anti-IDH3A Antibody (A84975) (0.1µg/ml) staining of Human (A), Mouse (B) and Rat (C) Spleen lysates (35µg protein in RIPA buffer). Primary incubation was 1 hour. Detected by chemiluminescence.