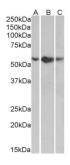

## Images continued:

Anti-TNFRSF1A Antibody (A85026) (0.5µg/ml) staining of A549 (A), HepG2 (B) and K562 (C) lysates (35µg protein in RIPA buffer). Primary incubation was 1 hour. Detected by chemiluminescence.