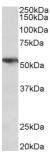

#### Images:

Anti-TNFRSF1A Antibody (A85026) (0.3µg/ml) staining of Human Lung lysate (35µg protein in RIPA buffer). Primary incubation was 1 hour. Detected by chemiluminescence.