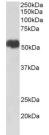

## Images:

15kDa

Anti-SLC40A1 Antibody (A85120) ( $1\mu g/ml$ ) staining of Breast cancer lysate ( $35\mu g$  protein in RIPA buffer). Primary incubation was 1 hour. Detected by chemiluminescence.