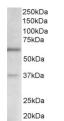

## Images:

15kDa

Anti-SLC17A6 Antibody (A85137) (2μg/ml) staining of Human Cerebellum lysate (35μg protein in RIPA buffer). Primary incubation was 1 hour. Detected by chemiluminescence.