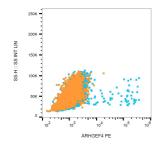

## Images:

Intracellular staining of ARHGEF4 in transfected HEK-293 cells using Anti-ARHGEF4 Antibody (A86417).