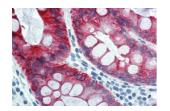

#### Images:

Immunohistochemistry staining of human colon (paraffin sections) using Anti-Cytokeratin 18 Antibody (A86578).