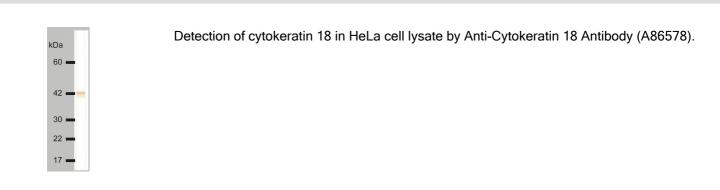

|
| Storage:               | Shipped at 4°C. Upon delivery aliquot and store at -20°C. Avoid freeze / thaw cycles.                                                                    |
| Disclaimer:            | This product is for research use only. It is not intended for diagnostic or therapeutic use.                                                             |
|                        |                                                                                                                                                          |

#### Images:



Immunohistochemistry staining of human colon (paraffin sections) using Anti-Cytokeratin 18 Antibody (A86578).



## Anti-Cytokeratin 18 Antibody [DC-10] (A86578)

Images continued: