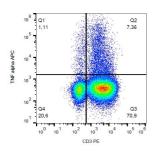

## Images:

Intracellular staining of activated human peripheral blood with Anti-TNF alpha Antibody (A86710).