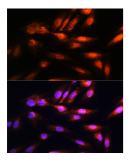

Immunofluorescence analysis of H9C2 cells using Anti-CSN8 Antibody (A88825) at a dilution of 1:100. DAPI was used to stain the cell nuclei (blue).