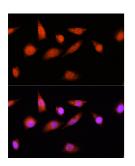

Immunofluorescence analysis of U2OS cells using Anti-CSN8 Antibody (A88825) at a dilution of 1:100. DAPI was used to stain the cell nuclei (blue).

Immunofluorescence analysis of L929 cells using Anti-CSN8 Antibody (A88825) at a dilution of 1:100. DAPI was used to stain the cell nuclei (blue).