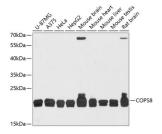

## Images:

Western blot analysis of extracts of various cell lines, using Anti-CSN8 Antibody (A88825) at 1:3,000 dilution. The secondary antibody was Goat Anti-Rabbit IgG H&L Antibody (HRP) at 1:10,000 dilution. Lysates/proteins were present at 25µg per lane. The blocking buffer used was 3% non-fat dry milk in TBST. Detection was with a ECL Basic Kit. Exposure time: 60s.