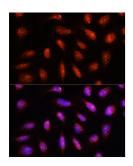

Immunofluorescence analysis of U2OS cells using Anti-CSN8 Antibody (A88825) at a dilution of 1:100. DAPI was used to stain the cell nuclei (blue).

Immunofluorescence analysis of L929 cells using Anti-CSN8 Antibody (A88825) at a dilution of 1:100. DAPI was used to stain the cell nuclei (blue).