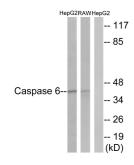

#### Images:

Western blot analysis of lysates from HepG2 and RAW264.7 cells using Anti-Caspase 6 Antibody. The right hand lane represents a negative control, where the antibody is blocked by the immunising peptide.