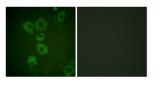

Immunofluorescence analysis of HUVEC cells using Anti-Caspase 6 Antibody. The right hand panel represents a negative control, where the antibody was pre-incubated with the immunising peptide.

Western blot analysis of various cells using Anti-Caspase 6 Antibody.