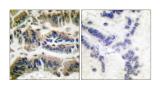

## Anti-Caspase 6 Antibody (A94776)

Images continued:

Immunohistochemical analysis of paraffin-embedded human breast carcinoma tissue using Anti-Caspase 6 Antibody. The right hand panel represents a negative control, where the antibody was pre-incubated with the immunising peptide.