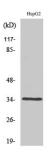

Immunofluorescence analysis of HUVEC cells using Anti-Caspase 6 Antibody. The right hand panel represents a negative control, where the antibody was pre-incubated with the immunising peptide.

Western blot analysis of various cells using Anti-Caspase 6 Antibody.