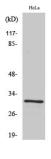

### Images:

Western blot analysis of lysate from HeLa cells using Anti-IL-1beta Antibody.

Western blot analysis of HeLa cells using Anti-IL-1beta Antibody.