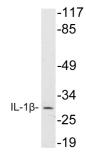

### Images:

Western blot analysis of lysate from HeLa cells using Anti-IL-1beta Antibody.

Western blot analysis of HeLa cells using Anti-IL-1beta Antibody.