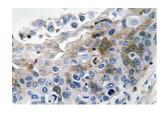

#### Images continued:

Immunohistochemical analysis of IL 1beta in paraffin-embedded human lung carcinoma tissue using Anti-IL-1beta Antibody.

Western blot analysis of various cells using Anti-IL-1beta Antibody.