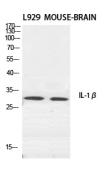

#### Images continued:

Immunohistochemical analysis of IL 1beta in paraffin-embedded human lung carcinoma tissue using Anti-IL-1beta Antibody.

Western blot analysis of various cells using Anti-IL-1beta Antibody.