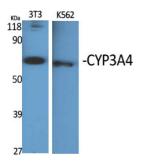

#### Images:

Western blot analysis of various cells using Anti-Cytochrome P450 3A4 Antibody.