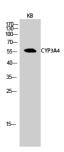

## Images continued:

Western blot analysis of KB cells using Anti-Cytochrome P450 3A4 Antibody.