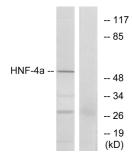

## Images:

Western blot analysis of lysates from HT-29 cells using Anti-HNF4 alpha Antibody. The right hand lane represents a negative control, where the antibody is blocked by the immunising peptide.