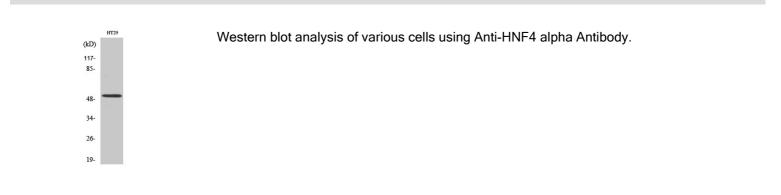

## Images:

Western blot analysis of lysates from HT-29 cells using Anti-HNF4 alpha Antibody. The right hand lane represents a negative control, where the antibody is blocked by the immunising peptide.