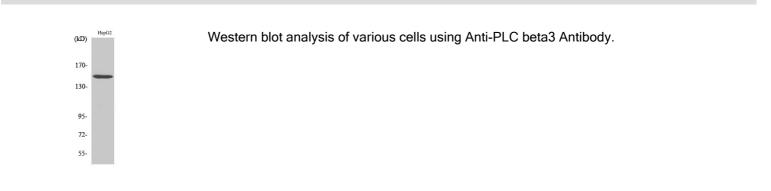

## Specifications:

| Name:                  | Anti-PLC beta3 Antibody                                                                                                       |
|------------------------|-------------------------------------------------------------------------------------------------------------------------------|
| Description:           | Rabbit polyclonal antibody to PLC beta3.                                                                                      |
| Applications:          | IHC, ELISA                                                                                                                    |
| Recommended Dilutions: | IHC: 1:50-1:100, ELISA: 1:1000                                                                                                |
| Reactivity:            | Human, Mouse, Rat                                                                                                             |
| Immunogen:             | Synthetic peptide derived from human PLC beta3 (amino acids 503-552).                                                         |
| Host:                  | Rabbit                                                                                                                        |
| Clonality:             | Polyclonal                                                                                                                    |
| Isotype:               | IgG                                                                                                                           |
| Conjugate:             | Unconjugated                                                                                                                  |
| Purification:          | Purified from rabbit serum by antigen affinity chromatography using the immunizing peptide.                                   |
| Molecular Weight:      | 138kDa                                                                                                                        |
| Product Form:          | Liquid                                                                                                                        |
| Formulation:           | Supplied in Phosphate Buffered Saline (without Mg2+ and Ca2+), pH 7.4, with 150mM NaCl, 0.02% Sodium Azide, and 50% Glycerol. |
| Storage:               | Shipped at 4°C. Upon delivery aliquot and store at -20°C. Avoid freeze / thaw cycles.                                         |
| Disclaimer:            | This product is for research use only. It is not intended for diagnostic or therapeutic use.                                  |