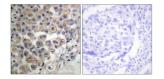

## Images:

Immunohistochemical analysis of paraffin-embedded human breast carcinoma tissue using Anti-PLC beta3 Antibody. The right hand panel represents a negative control, where the antibody was pre-incubated with the immunising peptide.