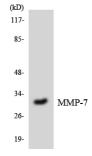

## Images:

Western blot analysis of the lysates from HT 29 cells using Anti-MMP-7 Antibody.