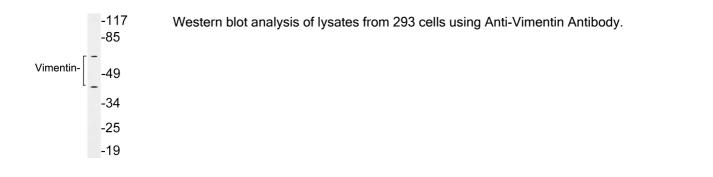

antibody to Vimentin.

Applications: WB, ELISA

Recommended Dilutions: WB: 1:500-1:1000, ELISA: 1:10000

Reactivity: Human, Mouse, Rat

Immunogen: Synthetic peptide derived from human Vimentin (amino acids 23-72).

Host: Rabbit

Clonality: Polyclonal

Isotype: IgG

Conjugate: Unconjugated

Purification: Purified from rabbit serum by antigen affinity chromatography using the immunizing peptide.

Molecular Weight: 53kDa

Product Form: Liquid

Formulation: Supplied in Phosphate Buffered Saline (without Mg2+ and Ca2+), pH 7.4, with 150mM

NaCl, 0.02% Sodium Azide, and 50% Glycerol.

Storage: Shipped at 4°C. Upon delivery aliquot and store at -20°C. Avoid freeze / thaw cycles.

Disclaimer: This product is for research use only. It is not intended for diagnostic or therapeutic use.

## Images: