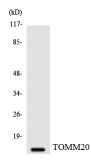

## Images:

Western blot analysis of the lysates from HeLa cells using Anti-TOMM20 Antibody.