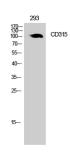

### Images continued:

Western blot analysis of 293 cells using Anti-PTGFRN Antibody.

Immunohistochemical analysis of paraffin-embedded human liver using Anti-PTGFRN Antibody.