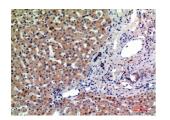

### Images continued:

Western blot analysis of 293 cells using Anti-PTGFRN Antibody.

Immunohistochemical analysis of paraffin-embedded human liver using Anti-PTGFRN Antibody.