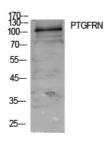

### Images:

Western blot analysis of extracts from 293 cells using Anti-PTGFRN Antibody.