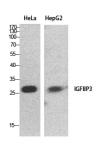

### Images continued:

Western blot analysis of HeLa, HepG2 cells using Anti-IGFBP3 Antibody.

15--

Western blot analysis of mosue brian using Anti-IGFBP3 Antibody.

Immunohistochemical analysis of paraffin-embedded human liver using Anti-IGFBP3 Antibody.