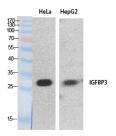

## Images:

Western blot analysis of extracts from HeLa, HepG2 cells using Anti-IGFBP3 Antibody.