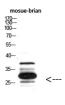

### Images continued:

Western blot analysis of HeLa, HepG2 cells using Anti-IGFBP3 Antibody.

15--

Western blot analysis of mosue brian using Anti-IGFBP3 Antibody.

Immunohistochemical analysis of paraffin-embedded human liver using Anti-IGFBP3 Antibody.