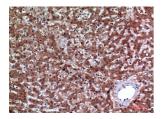

### Images continued:

Western blot analysis of HeLa, HepG2 cells using Anti-IGFBP3 Antibody.

15--

Western blot analysis of mosue brian using Anti-IGFBP3 Antibody.

Immunohistochemical analysis of paraffin-embedded human liver using Anti-IGFBP3 Antibody.