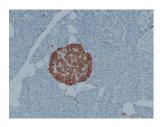

## Images continued:

Immunohistochemical analysis of paraffin-embedded human Kidney using Anti-PGP 9.5 Antibody.

Immunohistochemical analysis of paraffin-embedded human Pancreas using Anti-PGP 9.5 Antibody.