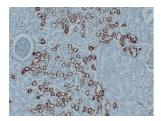

## Images continued:

Immunohistochemical analysis of paraffin-embedded human Kidney using Anti-PGP 9.5 Antibody.

Immunohistochemical analysis of paraffin-embedded human Pancreas using Anti-PGP 9.5 Antibody.