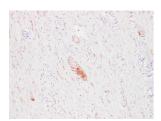

#### Images:

Immunohistochemical analysis of paraffin-embedded human Appendix using Anti-PGP 9.5 Antibody.

Immunohistochemical analysis of paraffin-embedded human Kidney using Anti-PGP 9.5 Antibody.