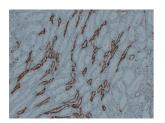

#### Images:

Immunohistochemical analysis of paraffin-embedded human Appendix using Anti-PGP 9.5 Antibody.

Immunohistochemical analysis of paraffin-embedded human Kidney using Anti-PGP 9.5 Antibody.