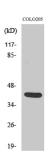

nal antibody to VASH1.

Applications: WB, ELISA

Recommended Dilutions: WB: 1:500-1:1000, ELISA: 1:10000

Reactivity: Human, Mouse, Rat

Immunogen: Synthetic peptide derived from human VASH1 (amino acids 261-310).

Host: Rabbit

Clonality: Polyclonal

Isotype: IgG

Conjugate: Unconjugated

Purification: Purified from rabbit serum by antigen affinity chromatography using the immunizing peptide.

Molecular Weight: 40kDa

Product Form: Liquid

Formulation: Supplied in Phosphate Buffered Saline (without Mg2+ and Ca2+), pH 7.4, with 150mM

NaCl, 0.02% Sodium Azide, and 50% Glycerol.

Storage: Shipped at 4°C. Upon delivery aliquot and store at -20°C. Avoid freeze / thaw cycles.

Disclaimer: This product is for research use only. It is not intended for diagnostic or therapeutic use.

## Images:



Western blot analysis of various cells using Anti-VASH1 Antibody.