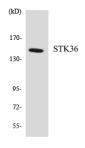

## Images:

Western blot analysis of the lysates from HepG2 cells using Anti-STK36 Antibody.