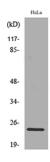

### Images:

Western blot analysis of lysate from HeLa cells using Anti-RAB5A Antibody.