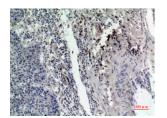

#### Images continued:

Western blot analysis of HeLa cells using Anti-RAB5A Antibody.

Immunohistochemical analysis of paraffin-embedded human lung using Anti-RAB5A Antibody.

Immunohistochemical analysis of paraffin-embedded human lung using Anti-RAB5A Antibody.