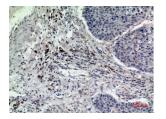

#### Images continued:

Western blot analysis of HeLa cells using Anti-RAB5A Antibody.

Immunohistochemical analysis of paraffin-embedded human lung using Anti-RAB5A Antibody.

Immunohistochemical analysis of paraffin-embedded human lung using Anti-RAB5A Antibody.