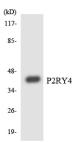

## Images:

Western blot analysis of the lysates from COLO205 cells using Anti-P2RY4 Antibody.