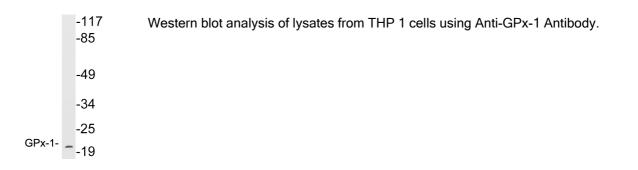

lonal antibody to GPx-1.

Applications: WB, ELISA

Recommended Dilutions: WB: 1:500-1:1000, ELISA: 1:10000

Reactivity: Human, Mouse, Rat

Immunogen: Synthetic peptide derived from human GPx-1 (amino acids 43-92).

Host: Rabbit

Clonality: Polyclonal

Isotype: IgG

Conjugate: Unconjugated

Purification: Purified from rabbit serum by antigen affinity chromatography using the immunizing peptide.

Molecular Weight: 21kDa

Product Form: Liquid

Formulation: Supplied in Phosphate Buffered Saline (without Mg2+ and Ca2+), pH 7.4, with 150mM

NaCl, 0.02% Sodium Azide, and 50% Glycerol.

Storage: Shipped at 4°C. Upon delivery aliquot and store at -20°C. Avoid freeze / thaw cycles.

Disclaimer: This product is for research use only. It is not intended for diagnostic or therapeutic use.

## Images: