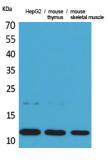

## Images:

Western blot analysis of extracts from HepG mouse thymus, mouse skeletal muscle cells using Anti-CCL11 Antibody.