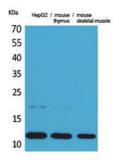

### Images continued:

Western blot analysis of HepG mouse thymus, mouse skeletal muscle cells using Anti-CCL11 Antibody.