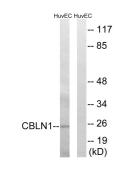

## Images:

Western blot analysis of lysates from HUVEC cells using Anti-CBLN1 Antibody. The right hand lane represents a negative control, where the antibody is blocked by the immunising peptide.