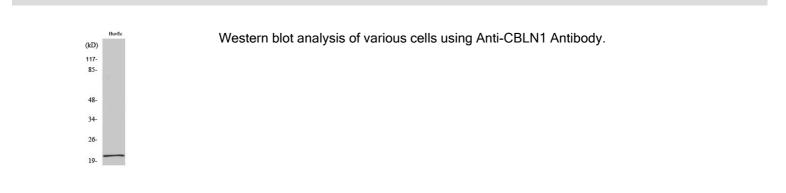

|
| Formulation:           | Supplied in Phosphate Buffered Saline (without Mg2+ and Ca2+), pH 7.4, with 150mM NaCl, 0.02% Sodium Azide, and 50% Glycerol. |
| Storage:               | Shipped at 4°C. Upon delivery aliquot and store at -20°C. Avoid freeze / thaw cycles.                                         |
| Disclaimer:            | This product is for research use only. It is not intended for diagnostic or therapeutic use.                                  |

## Images:



Western blot analysis of lysates from HUVEC cells using Anti-CBLN1 Antibody. The right hand lane represents a negative control, where the antibody is blocked by the immunising peptide.



## Anti-CBLN1 Antibody (A97662)

Images continued: