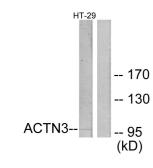

#### Images:

Western blot analysis of lysates from HT-29 cells using Anti-ACTN3 Antibody. The right hand lane represents a negative control, where the antibody is blocked by the immunising peptide.