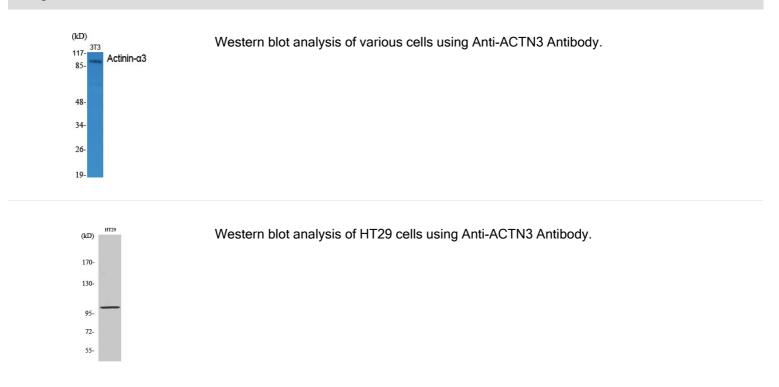

|
| Supplied in Phosphate Buffered Saline (without Mg2+ and Ca2+), pH 7.4, with 150mM NaCl, 0.02% Sodium Azide, and 50% Glycerol. |
| Shipped at 4°C. Upon delivery aliquot and store at -20°C. Avoid freeze / thaw cycles.                                         |
| This product is for research use only. It is not intended for diagnostic or therapeutic use.                                  |
|                                                                                                                               |

#### Images:



Western blot analysis of lysates from HT-29 cells using Anti-ACTN3 Antibody. The right hand lane represents a negative control, where the antibody is blocked by the immunising peptide.

# antibodies

## Anti-ACTN3 Antibody (A97743)

Images continued: