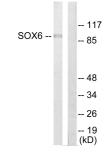

## Images:

Western blot analysis of lysates from Jurkat cells using Anti-SOX6 Antibody. The right hand lane represents a negative control, where the antibody is blocked by the immunising peptide.