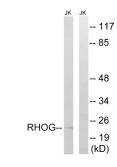

## Images:

Western blot analysis of lysates from Jurkat cells using Anti-RHOG Antibody. The right hand lane represents a negative control, where the antibody is blocked by the immunising peptide.