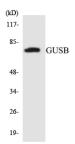

## Images:

Western blot analysis of the lysates from COLO205 cells using Anti-GUSB Antibody.