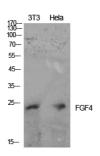

## Anti-FGF4 Antibody (A98156)

Images continued:

Western blot analysis of NIH 3T3, Hela cells using Anti-FGF4 Antibody.