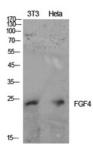

## Images:

Western blot analysis of extracts from NIH 3T3, Hela cells using Anti-FGF4 Antibody.