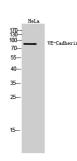

## Anti-CDH5 Antibody (A98230)

Images continued:

Western blot analysis of Hela cells using Anti-CDH5 Antibody.

Western blot analysis of mouse liver using Anti-CDH5 Antibody.

Immunohistochemical analysis of paraffin-embedded human liver tissue using Anti-CDH5 Antibody at 1:200 (4°C overnight). Negative control was secondary antibody only.