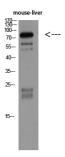

## Anti-CDH5 Antibody (A98230)

Images continued:

Western blot analysis of Hela cells using Anti-CDH5 Antibody.

Western blot analysis of mouse liver using Anti-CDH5 Antibody.

Immunohistochemical analysis of paraffin-embedded human liver tissue using Anti-CDH5 Antibody at 1:200 (4°C overnight). Negative control was secondary antibody only.