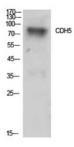

### Images:

Western blot analysis of extracts from Hela cells using Anti-CDH5 Antibody.