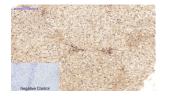

## Anti-CDH5 Antibody (A98230)

Images continued:

Western blot analysis of Hela cells using Anti-CDH5 Antibody.

Western blot analysis of mouse liver using Anti-CDH5 Antibody.

Immunohistochemical analysis of paraffin-embedded human liver tissue using Anti-CDH5 Antibody at 1:200 (4°C overnight). Negative control was secondary antibody only.