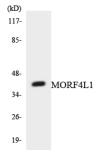

## Images:

Western blot analysis of the lysates from COLO205 cells using Anti-MORF4L1 Antibody.