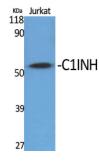

## Images:

Western blot analysis of various cells using Anti-SERPING1 Antibody.