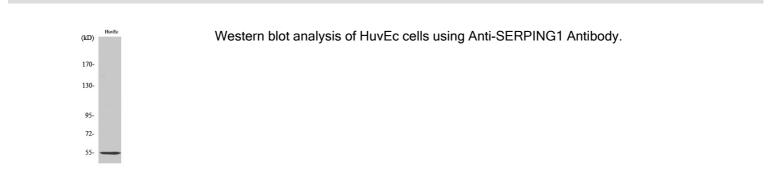

## Images:

Western blot analysis of various cells using Anti-SERPING1 Antibody.