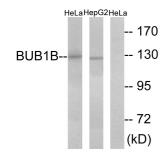

#### Images:

Western blot analysis of lysates from HeLa and HepG2 cells, treated with H2O2 100uM 30' using Anti-BUB1B Antibody. The right hand lane represents a negative control, where the antibody is blocked by the immunising peptide.