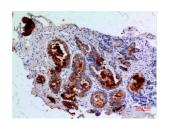

#### Images continued:

Western blot analysis of A549, K562 cells using Anti-ANGPT1 Antibody.

Immunohistochemical analysis of paraffin-embedded human prostatic cancer using Anti-ANGPT1 Antibody.

Immunohistochemical analysis of paraffin-embedded human prostatic cancer using Anti-ANGPT1 Antibody.