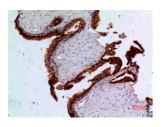

#### Images continued:

Western blot analysis of A549, K562 cells using Anti-ANGPT1 Antibody.

Immunohistochemical analysis of paraffin-embedded human prostatic cancer using Anti-ANGPT1 Antibody.

Immunohistochemical analysis of paraffin-embedded human prostatic cancer using Anti-ANGPT1 Antibody.