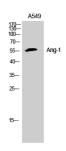

## Images:

Western blot analysis of extracts from A549 and K562 cells using Anti-ANGPT1 Antibody.

#### Images continued:

Western blot analysis of A549, K562 cells using Anti-ANGPT1 Antibody.

Immunohistochemical analysis of paraffin-embedded human prostatic cancer using Anti-ANGPT1 Antibody.

Immunohistochemical analysis of paraffin-embedded human prostatic cancer using Anti-ANGPT1 Antibody.