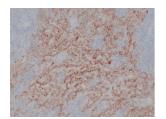

#### Images:

Immunohistochemical analysis of paraffin-embedded human Mesothelioma using Anti-CA 125 Antibody.

Immunohistochemical analysis of paraffin-embedded human Mesothelioma using Anti-CA 125 Antibody.