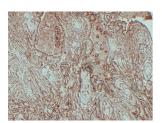

#### Images:

Immunohistochemical analysis of paraffin-embedded human Mesothelioma using Anti-CA 125 Antibody.

Immunohistochemical analysis of paraffin-embedded human Mesothelioma using Anti-CA 125 Antibody.