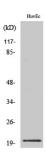

polyclonal antibody to IL21.

Applications: WB, ELISA

Recommended Dilutions: WB: 1:500-1:1000, ELISA: 1:10000

Reactivity: Human, Mouse

Immunogen: Synthetic peptide derived from human IL21 (amino acids 91-140).

Host: Rabbit

Clonality: Polyclonal

Isotype: IgG

Conjugate: Unconjugated

Purification: Purified from rabbit serum by antigen affinity chromatography using the immunizing peptide.

Molecular Weight: 17kDa

Product Form: Liquid

Formulation: Supplied in Phosphate Buffered Saline (without Mg2+ and Ca2+), pH 7.4, with 150mM

NaCl, 0.02% Sodium Azide, and 50% Glycerol.

Storage: Shipped at 4°C. Upon delivery aliquot and store at -20°C. Avoid freeze / thaw cycles.

Disclaimer: This product is for research use only. It is not intended for diagnostic or therapeutic use.

## Images:



Western blot analysis of various cells using Anti-IL21 Antibody.